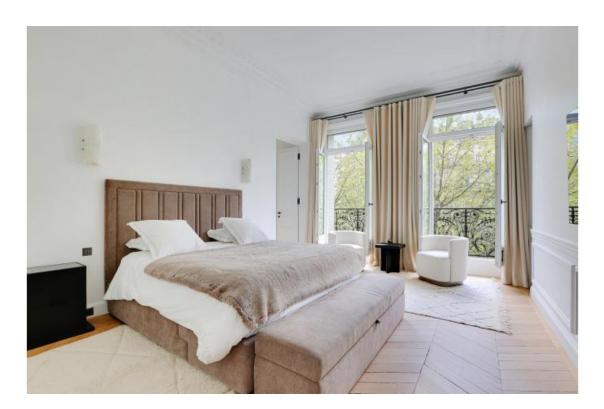

The flat is available for short-term rental.

It offers 190m2 with an entrance hall, triple living room: living room with dining room and large open-plan kitchen, a master suite with bathroom, WC and walk-in dressing room. All opening onto a balcony. A second bedroom with a shower room and toilet, a cinema room that could be used as a 3rd bedroom with its own shower room and toilet.

Very bright, sunny, not overlooked, fully furnished and equipped. Recently refurbished by an architect.

### **Details**

- 1 Entrance
- 1 Open equipped kitchen
- 1 Dining room
- 1 Living room
- 3 Bedrooms
- 1 Bathroom with WC
- 2 Shower rooms with WC
- 1 Balcony
- 1 Dressing