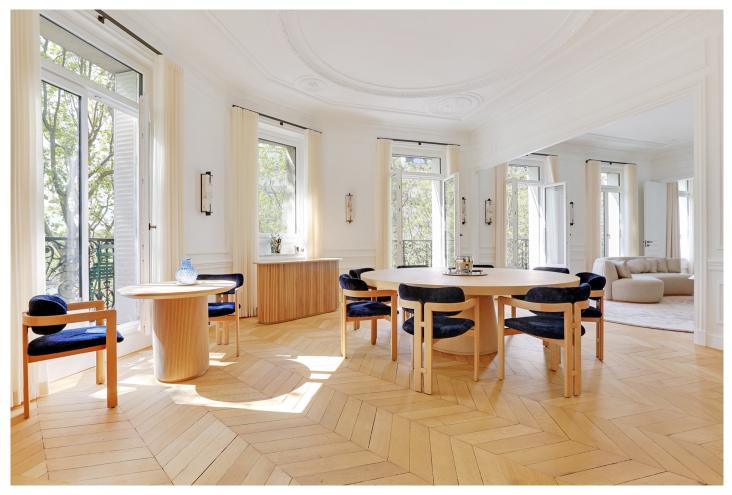

#### PLACE ALMA

A sumptuous flat on the 3rd floor of a Haussmann building offering a unique view of the Place de l'Alma and the Seine, no vis-a-vis and surrounded by greenery.

The flat is located in the heart of Paris, just in a few steps from the prestigious Avenue Georges V and Avenue Montaigne.

The flat is available for short-term rental.

It offers 190m2 with an entrance hall, triple living room: living room with dining room and large open-plan kitchen, a master suite with bathroom, WC and walk-in dressing room. All opening onto a balcony. A second bedroom with a shower room and toilet, a cinema room that could be used as a 3rd bedroom with its own shower room and toilet.

Very bright, sunny, not overlooked, fully furnished and equipped. Recently refurbished by an architect.

### **Details**

- 1 Entrance
- 1 Open equipped kitchen
- 1 Dining room
- 1 Living room
- 3 Bedrooms
- 1 Bathroom with WC
- 2 Shower rooms with WC
- 1 Balcony
- 1 Dressing