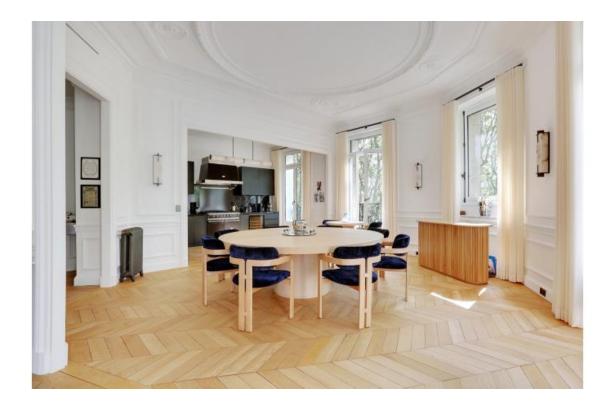

The flat is available for short-term rental.

It offers 190m2 with an entrance hall, triple living room: living room with dining room and large open-plan kitchen, a master suite with bathroom, WC and walk-in dressing room. All opening onto a balcony. A second bedroom with a shower room and toilet, a cinema room that could be used as a 3rd bedroom with its own shower room and toilet.

Very bright, sunny, not overlooked, fully furnished and equipped. Recently refurbished by an architect.

### **Details**

- 1 Entrance
- 1 Open equipped kitchen
- 1 Dining room
- 1 Living room
- 3 Bedrooms
- 1 Bathroom with WC
- 2 Shower rooms with WC
- 1 Balcony
- 1 Dressing