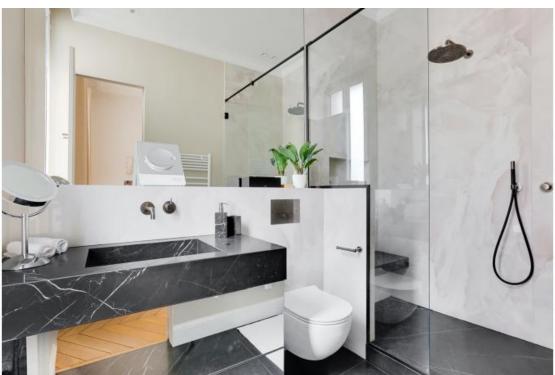

The flat is available for short-term rental.

It offers 190m2 with an entrance hall, triple living room: living room with dining room and large open-plan kitchen, a master suite with bathroom, WC and walk-in dressing room. All opening onto a balcony. A second bedroom with a shower room and toilet, a cinema room that could be used as a 3rd bedroom with its own shower room and toilet.

### **Details**

- 1 Entrance
- 1 Open equipped kitchen
- 1 Dining room
- 1 Living room
- 3 Bedrooms
- 1 Bathroom with WC
- 2 Shower rooms with WC
- 1 Balcony
- 1 Dressing