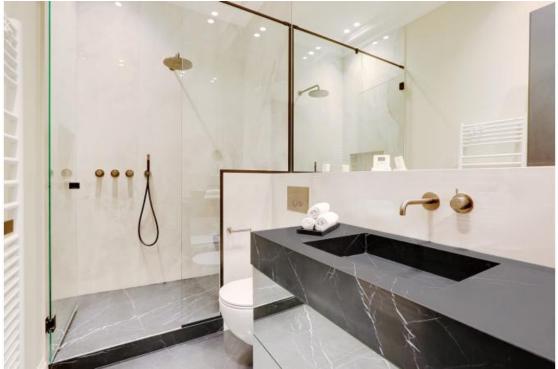

The flat is available for short-term rental.

It offers 190m2 with an entrance hall, triple living room: living room with dining room and large open-plan kitchen, a master suite with bathroom, WC and walk-in dressing room. All opening onto a balcony. A second bedroom with a shower room and toilet, a cinema room that could be used as a 3rd bedroom with its own shower room and toilet.

### **Details**

- 1 Entrance
- 1 Open equipped kitchen
- 1 Dining room
- 1 Living room
- 3 Bedrooms
- 1 Bathroom with WC
- 2 Shower rooms with WC
- 1 Balcony
- 1 Dressing