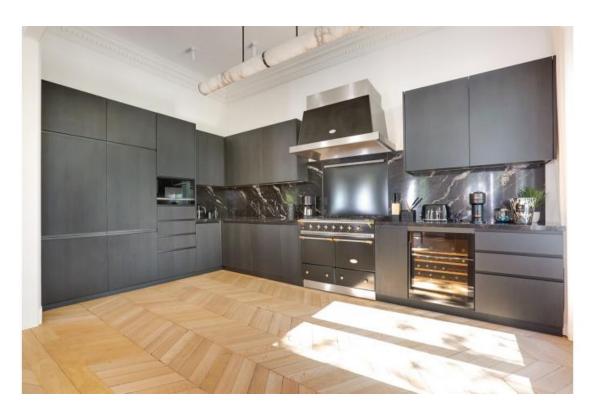

The flat is available for short-term rental.

It offers 190m2 with an entrance hall, triple living room: living room with dining room and large open-plan kitchen, a master suite with bathroom, WC and walk-in dressing room. All opening onto a balcony. A second bedroom with a shower room and toilet, a cinema room that could be used as a 3rd bedroom with its own shower room and toilet.

### **Details**

- 1 Entrance
- 1 Open equipped kitchen
- 1 Dining room
- 1 Living room
- 3 Bedrooms
- 1 Bathroom with WC
- 2 Shower rooms with WC
- 1 Balcony
- 1 Dressing