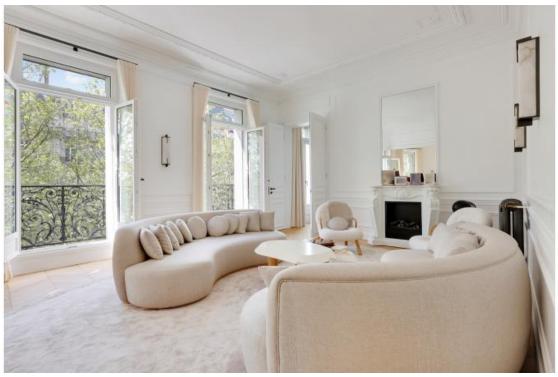

The flat is available for short-term rental.

It offers 190m2 with an entrance hall, triple living room: living room with dining room and large open-plan kitchen, a master suite with bathroom, WC and walk-in dressing room. All opening onto a balcony. A second bedroom with a shower room and toilet, a cinema room that could be used as a 3rd bedroom with its own shower room and toilet.

Very bright, sunny, not overlooked, fully furnished and equipped. Recently refurbished by an architect.

# **Additionally**

- West orientation
- Caretaker in the building
- Beautiful common areas
- Charm
- Refined decoration
- Exceptional view
- Furnished and equipped