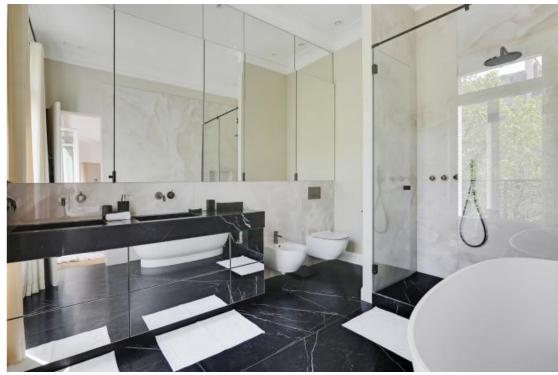

The flat is available for short-term rental.

It offers 190m2 with an entrance hall, triple living room: living room with dining room and large open-plan kitchen, a master suite with bathroom, WC and walk-in dressing room. All opening onto a balcony. A second bedroom with a shower room and toilet, a cinema room that could be used as a 3rd bedroom with its own shower room and toilet.

### **Details**

- 1 Entrance
- 1 Open equipped kitchen
- 1 Dining room
- 1 Living room
- 3 Bedrooms
- 1 Bathroom with WC
- 2 Shower rooms with WC
- 1 Balcony
- 1 Dressing