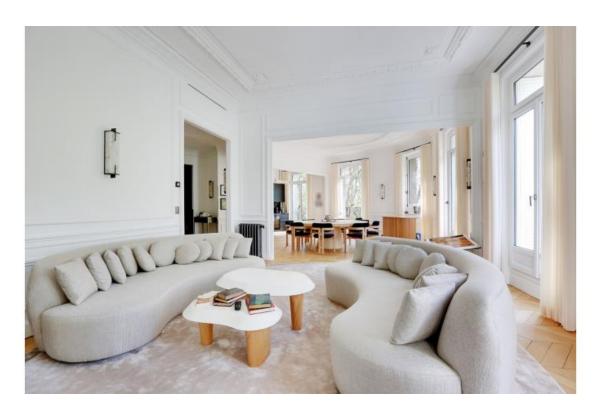

#### PLACE ALMA

A sumptuous flat on the 3rd floor of a Haussmann building offering a unique view of the Place de l'Alma and the Seine, no vis-a-vis and surrounded by greenery.

The flat is located in the heart of Paris, just in a few steps from the prestigious Avenue Georges V and Avenue Montaigne.

The flat is available for short-term rental.

It offers 190m2 with an entrance hall, triple living room: living room with dining room and large open-plan kitchen, a master suite with bathroom, WC and walk-in dressing room. All opening onto a balcony. A second bedroom with a shower room and toilet, a cinema room that could be used as a 3rd bedroom with its own shower room and toilet.

Very bright, sunny, not overlooked, fully furnished and equipped. Recently refurbished by an architect.

### **Details**

- 1 Entrance
- 1 Open equipped kitchen
- 1 Dining room
- 1 Living room
- 3 Bedrooms
- 1 Bathroom with WC
- 2 Shower rooms with WC
- 1 Balcony
- 1 Dressing