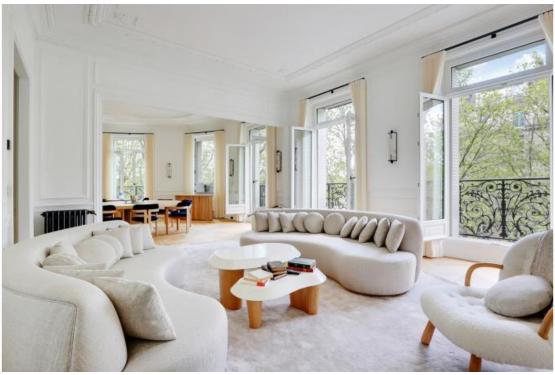

#### PLACE ALMA

A sumptuous flat on the 3rd floor of a Haussmann building offering a unique view of the Place de l'Alma and the Seine, no vis-a-vis and surrounded by greenery.

The flat is located in the heart of Paris, just in a few steps from the prestigious Avenue Georges V and Avenue Montaigne.

The flat is available for short-term rental.

It offers 190m2 with an entrance hall, triple living room: living room with dining room and large open-plan kitchen, a master suite with bathroom, WC and walk-in dressing room. All opening onto a balcony. A second bedroom with a shower room and toilet, a cinema room that could be used as a 3rd bedroom with its own shower room and toilet.

Very bright, sunny, not overlooked, fully furnished and equipped. Recently refurbished by an architect.

### **Details**

- 1 Entrance
- 1 Open equipped kitchen
- 1 Dining room
- 1 Living room
- 3 Bedrooms
- 1 Bathroom with WC
- 2 Shower rooms with WC
- 1 Balcony
- 1 Dressing