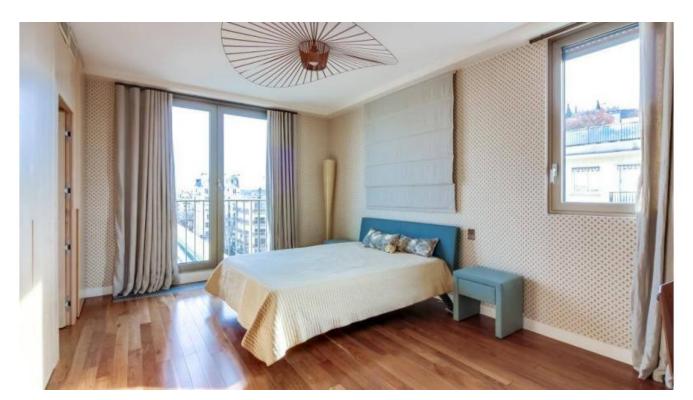

#### A contemporary penthouse of 283 m2 in Bois de Boulogne with a panoramic view over Paris.

Beautiful penthouse on 2 last floors offering 283 m2 of living space on the edge of the Bois de Boulogne. On the 6th floor: large living room with view on the Boulogne firest and the Eiffel Tower, a dining room, a lounge, 3 bedrooms, 3 bathrooms, large kitchen. Surrounded by a wide running balcony of 21 m 2.

On the 7th floor: a Master suite (63 m 2, living room, bedroom, bathroom, a dressing room) with direct access to a panoramic terrace over Paris of 158 m2

A large box for 2 cars. A cellar.

### **Details**

Surface 283 m2
Triple living room
4 bedrooms
4 bathrooms
Study
lots of dressings
Big kitchen
Bow for 2 cars