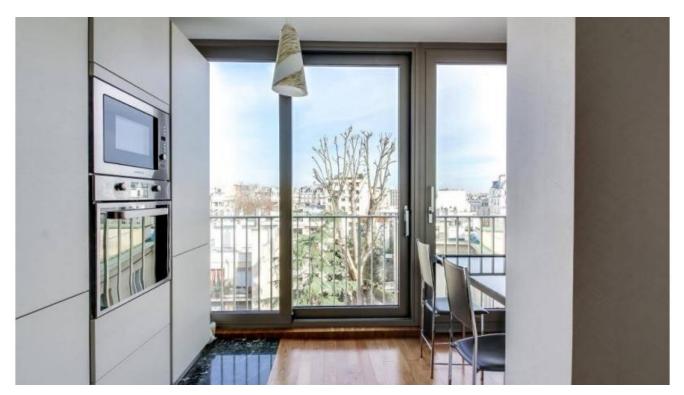

#### A contemporary penthouse of 283 m2 in Bois de Boulogne with a panoramic view over Paris.

Beautiful penthouse on 2 last floors offering 283 m2 of living space on the edge of the Bois de Boulogne. On the 6th floor: large living room with view on the Boulogne firest and the Eiffel Tower, a dining room, a lounge, 3 bedrooms, 3 bathrooms, large kitchen. Surrounded by a wide running balcony of 21 m 2.