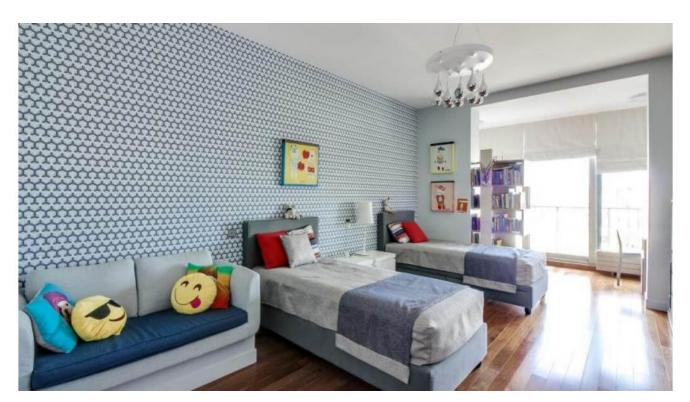

#### A contemporary penthouse of 283 m2 in Bois de Boulogne with a panoramic view over Paris.

Beautiful penthouse on 2 last floors offering 283 m2 of living space on the edge of the Bois de Boulogne. On the 6th floor: large living room with view on the Boulogne firest and the Eiffel Tower, a dining room, a lounge, 3 bedrooms, 3 bathrooms, large kitchen. Surrounded by a wide running balcony of 21 m 2.