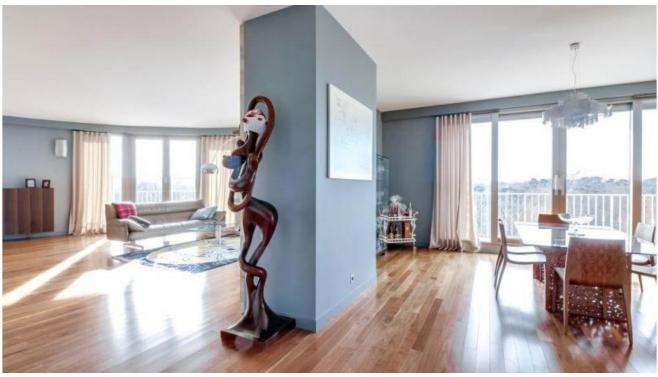

#### A contemporary penthouse of 283 m2 in Bois de Boulogne with a panoramic view over Paris.

Beautiful penthouse on 2 last floors offering 283 m2 of living space on the edge of the Bois de Boulogne. On the 6th floor: large living room with view on the Boulogne firest and the Eiffel Tower, a dining room, a lounge, 3 bedrooms, 3 bathrooms, large kitchen. Surrounded by a wide running balcony of 21 m 2.

### **Details**

Surface 283 m2
Triple living room
4 bedrooms
4 bathrooms
Study
lots of dressings
Big kitchen
Bow for 2 cars