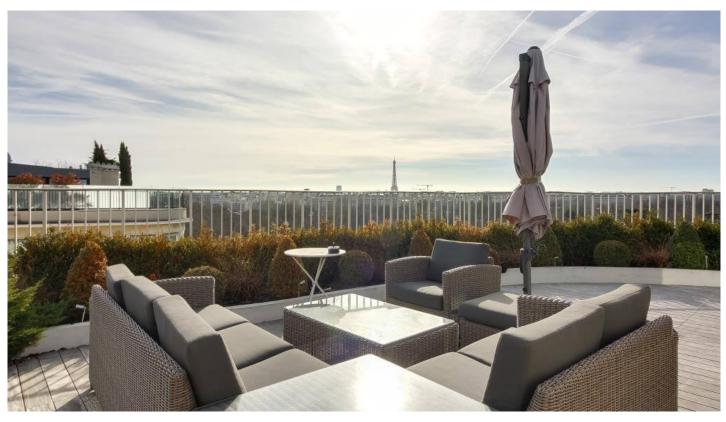

#### A contemporary penthouse of 283 m2 in Bois de Boulogne with a panoramic view over Paris.

Beautiful penthouse on 2 last floors offering 283 m2 of living space on the edge of the Bois de Boulogne. On the 6th floor: large living room with view on the Boulogne firest and the Eiffel Tower, a dining room, a lounge, 3 bedrooms, 3 bathrooms, large kitchen. Surrounded by a wide running balcony of 21 m 2.

On the 7th floor: a Master suite (63 m 2, living room, bedroom, bathroom, a dressing room) with direct access to a panoramic terrace over Paris of 158 m2

A large box for 2 cars. A cellar.

## **Additionally**

Roof 158m2
Balcony 21m2
Panoramic view
Elegant renovation
Triple exposure Est/Sud/Ouest