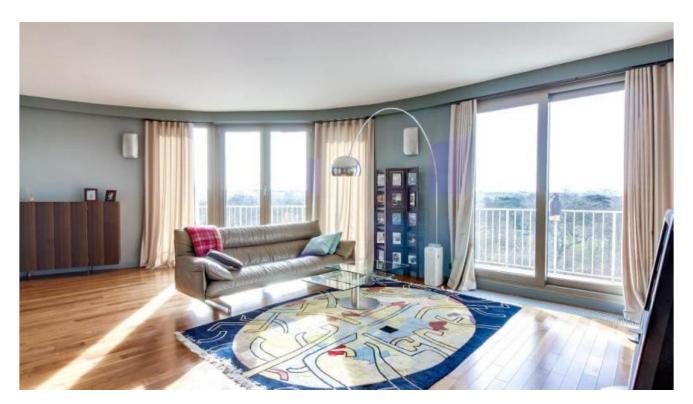

#### A contemporary penthouse of 283 m2 in Bois de Boulogne with a panoramic view over Paris.

Beautiful penthouse on 2 last floors offering 283 m2 of living space on the edge of the Bois de Boulogne. On the 6th floor: large living room with view on the Boulogne firest and the Eiffel Tower, a dining room, a lounge, 3 bedrooms, 3 bathrooms, large kitchen. Surrounded by a wide running balcony of 21 m 2.

### **Details**

Surface 283 m2
Triple living room
4 bedrooms
4 bathrooms
Study
lots of dressings
Big kitchen
Bow for 2 cars