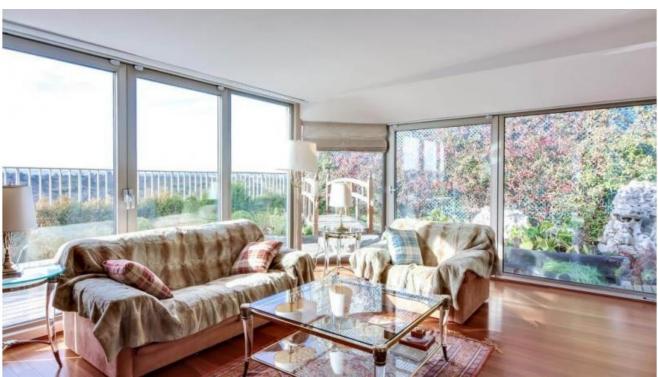

#### A contemporary penthouse of 283 m2 in Bois de Boulogne with a panoramic view over Paris.

Beautiful penthouse on 2 last floors offering 283 m2 of living space on the edge of the Bois de Boulogne. On the 6th floor: large living room with view on the Boulogne firest and the Eiffel Tower, a dining room, a lounge, 3 bedrooms, 3 bathrooms, large kitchen. Surrounded by a wide running balcony of 21 m 2.

### **Details**

Surface 283 m2
Triple living room
4 bedrooms
4 bathrooms
Study
lots of dressings
Big kitchen
Bow for 2 cars

## **Additionally**

Roof 158m2
Balcony 21m2
Panoramic view
Elegant renovation
Triple exposure Est/Sud/Ouest