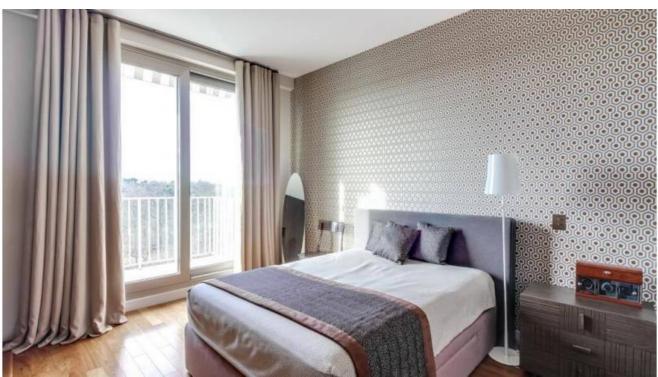

#### A contemporary penthouse of 283 m2 in Bois de Boulogne with a panoramic view over Paris.

Beautiful penthouse on 2 last floors offering 283 m2 of living space on the edge of the Bois de Boulogne. On the 6th floor: large living room with view on the Boulogne firest and the Eiffel Tower, a dining room, a lounge, 3 bedrooms, 3 bathrooms, large kitchen. Surrounded by a wide running balcony of 21 m 2.