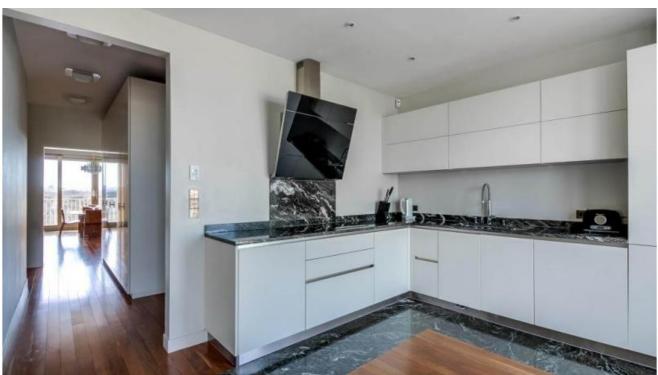

#### A contemporary penthouse of 283 m2 in Bois de Boulogne with a panoramic view over Paris.

Beautiful penthouse on 2 last floors offering 283 m2 of living space on the edge of the Bois de Boulogne. On the 6th floor: large living room with view on the Boulogne firest and the Eiffel Tower, a dining room, a lounge, 3 bedrooms, 3 bathrooms, large kitchen. Surrounded by a wide running balcony of 21 m 2.