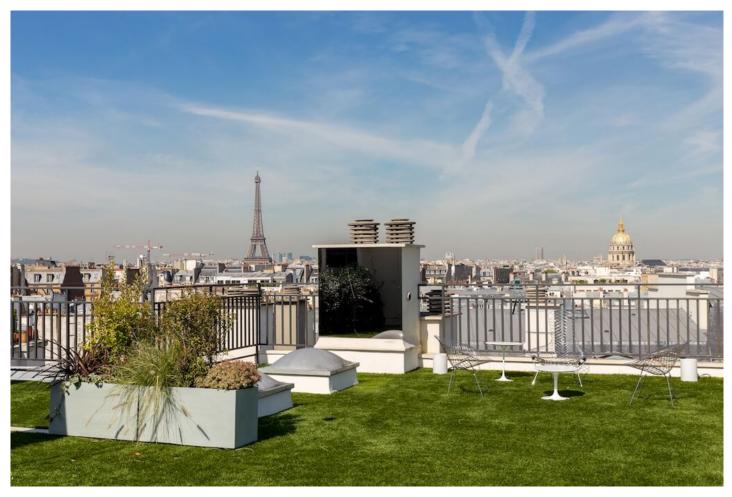

## Apartment with breathtaking 360° view of Paris

This modern apartment of 120m2 is situated on 7th and 8th floor of modern residence with 220m2 of terrace.

## **Details**

- Surface 120 m2
- Entry
- Living space with dining room and open kitchen

- 2 bedrooms
- 2 bathrooms
- Dressing
- 1 balcony of 21m2
- Terrace 220m2 overlooking Paris
- 2 Parking place in the building
- Completely refurbished with luxury amenities