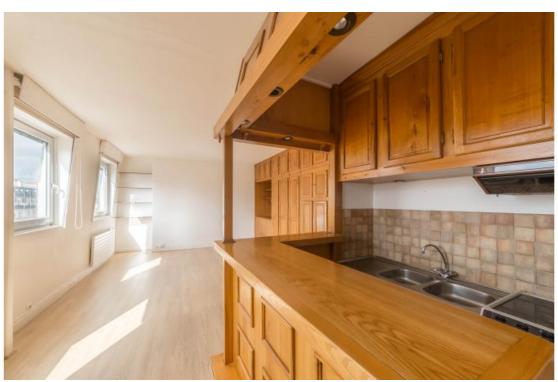

#### **AVENUE BOSQUET / PANORAMIC EIFFEL TOWER VIEW**

Perfect pied à terre located on the 6th floor of a beautiful Haussmanian building a large studio (convertible into 2 rooms).

It offers 37m2 of living space, entry, large living space with magnificient view on Eiffel Tower. Equippéd kitchen, bathroom and WC

#### **Details**

Entrance Living room Open kitchen Bathroom WC Lots of storage