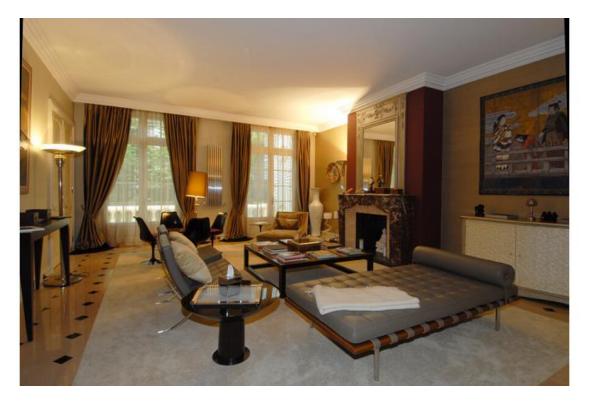

#### Luxury private mansion in Neuilly, 5 bedrooms, near the Bois de Boulogne

Beautiful mansion with elegant decoration with a monumental staircase in marble on 4 levels, with a total area of 650 sqm and a garden of 450 sqm, in perfect condition, sold furnished. In a quiet street 2 steps from the Bois de Boulogne and Jardin de Bagatelle. Garden level: entrance hall, guest toilet, kitchen with dining area, dining room, double living room, fireplace. Direct access to the terrace leading to the beautiful garden. 1st floor: master suite with large bathroom, 2 dressing rooms, library and office (5th bedroom), private terrace. 2nd floor: 4 bedrooms, 3 bathrooms. Basement: cinema, jacuzzi, hammam, gym, dressing room, toilets, staff lounge, large laundry room. Elevator, closed garage for 2 cars in the building opposite.

### Details

Duble living room Dining room Equipped kitchen 4 bedrooms 3 bathrooms Library (5th bedroom) Hammam Jacuzzi Fitness Elevator Parking Garden