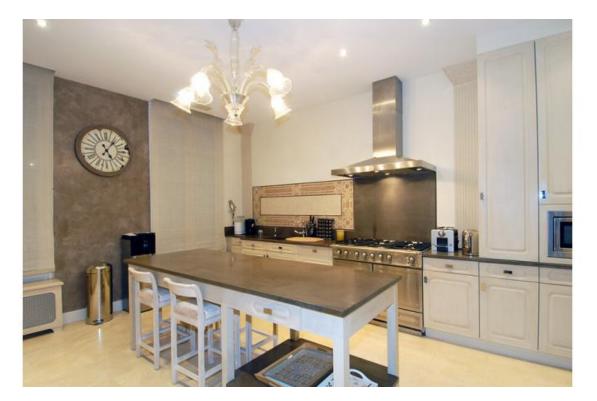

#### Luxury private mansion in Neuilly, 5 bedrooms, near the Bois de Boulogne

Beautiful mansion with elegant decoration with a monumental staircase in marble on 4 levels, with a total area of 650 sqm and a garden of 450 sqm, in perfect condition, sold furnished. In a quiet street 2 steps from the Bois de Boulogne and Jardin de Bagatelle. Garden level: entrance hall, guest toilet, kitchen with dining area, dining room, double living room, fireplace. Direct access to the terrace leading to the beautiful garden. 1st floor: master suite with large bathroom, 2 dressing rooms, library and office (5th bedroom), private terrace. 2nd floor: 4 bedrooms, 3 bathrooms. Basement: cinema, jacuzzi, hammam, gym, dressing room, toilets, staff lounge, large laundry room. Elevator, closed garage for 2 cars in the building opposite.

### Details

Duble living room Dining room Equipped kitchen 4 bedrooms 3 bathrooms Library (5th bedroom) Hammam Jacuzzi Fitness Elevator Parking Garden