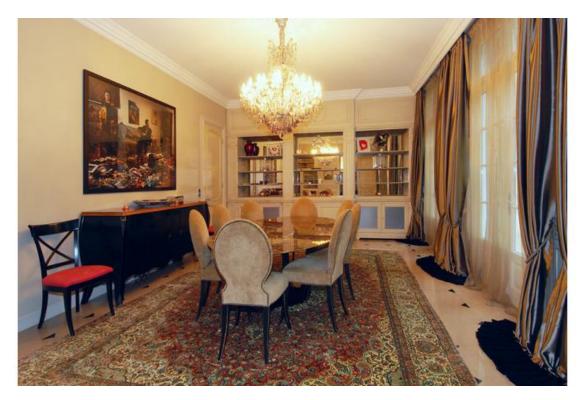

#### Luxury private mansion in Neuilly, 5 bedrooms, near the Bois de Boulogne

Beautiful mansion with elegant decoration with a monumental staircase in marble on 4 levels, with a total area of 650 sqm and a garden of 450 sqm, in perfect condition, sold furnished. In a quiet street 2 steps from the Bois de Boulogne and Jardin de Bagatelle. Garden level: entrance hall, guest toilet, kitchen with dining area, dining room, double living room, fireplace. Direct access to the terrace leading to the beautiful garden. 1st floor: master suite with large bathroom, 2 dressing rooms, library and office (5th bedroom), private terrace. 2nd floor: 4 bedrooms, 3 bathrooms. Basement: cinema, jacuzzi, hammam, gym, dressing room, toilets, staff lounge, large laundry room. Elevator, closed garage for 2 cars in the building opposite.

### Details

Duble living room Dining room Equipped kitchen 4 bedrooms 3 bathrooms Library (5th bedroom) Hammam Jacuzzi Fitness Elevator Parking Garden