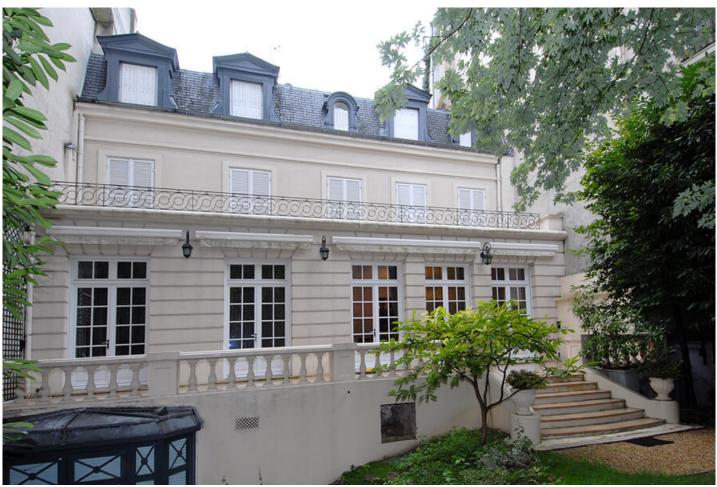

# SOLD OUT Private mansion 650m2, Neuilly sur Seine

Rue Charles Laffite, Neuilly sur Seine

#### Luxury private mansion in Neuilly, 5 bedrooms, near the Bois de Boulogne

Beautiful mansion with elegant decoration with a monumental staircase in marble on 4 levels, with a total area of 650 sqm and a garden of 450 sqm, in perfect condition, sold furnished. In a quiet street 2 steps from the Bois de Boulogne and Jardin de Bagatelle. Garden level: entrance hall, guest toilet, kitchen with dining area, dining room, double living room, fireplace. Direct access to the terrace leading to the beautiful garden. 1st floor: master suite with large bathroom, 2 dressing rooms, library and office (5th bedroom), private terrace. 2nd floor: 4 bedrooms, 3 bathrooms. Basement: cinema, jacuzzi, hammam, gym, dressing room, toilets, staff lounge, large laundry room. Elevator, closed garage for 2 cars in the building opposite.