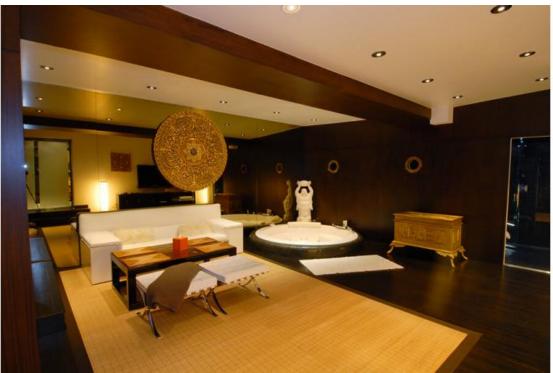

#### Luxury private mansion in Neuilly, 5 bedrooms, near the Bois de Boulogne

Beautiful mansion with elegant decoration with a monumental staircase in marble on 4 levels, with a total area of 650 sqm and a garden of 450 sqm, in perfect condition, sold furnished. In a quiet street 2 steps from the Bois de Boulogne and Jardin de Bagatelle. Garden level: entrance hall, guest toilet, kitchen with dining area, dining room, double living room, fireplace. Direct access to the terrace leading to the beautiful garden. 1st floor: master suite with large bathroom, 2 dressing rooms, library and office (5th bedroom), private terrace. 2nd floor: 4 bedrooms, 3 bathrooms. Basement: cinema, jacuzzi, hammam, gym, dressing room, toilets, staff lounge, large laundry room. Elevator, closed garage for 2 cars in the building opposite.

### Details

Duble living room Dining room Equipped kitchen 4 bedrooms 3 bathrooms Library (5th bedroom) Hammam Jacuzzi Fitness Elevator Parking Garden