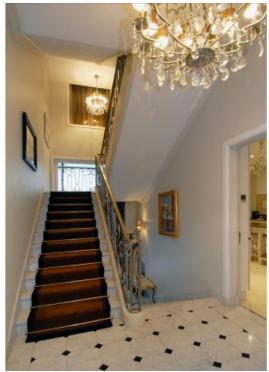

#### Luxury private mansion in Neuilly, 5 bedrooms, near the Bois de Boulogne

Beautiful mansion with elegant decoration with a monumental staircase in marble on 4 levels, with a total area of 650 sqm and a garden of 450 sqm, in perfect condition, sold furnished. In a quiet street 2 steps from the Bois de Boulogne and Jardin de Bagatelle. Garden level: entrance hall, guest toilet, kitchen with dining area, dining room, double living room, fireplace. Direct access to the terrace leading to the beautiful garden. 1st floor: master suite with large bathroom, 2 dressing rooms, library and office (5th bedroom), private terrace. 2nd floor: 4 bedrooms, 3 bathrooms. Basement: cinema, jacuzzi, hammam, gym, dressing room, toilets, staff lounge, large laundry room. Elevator, closed garage for 2 cars in the building opposite.