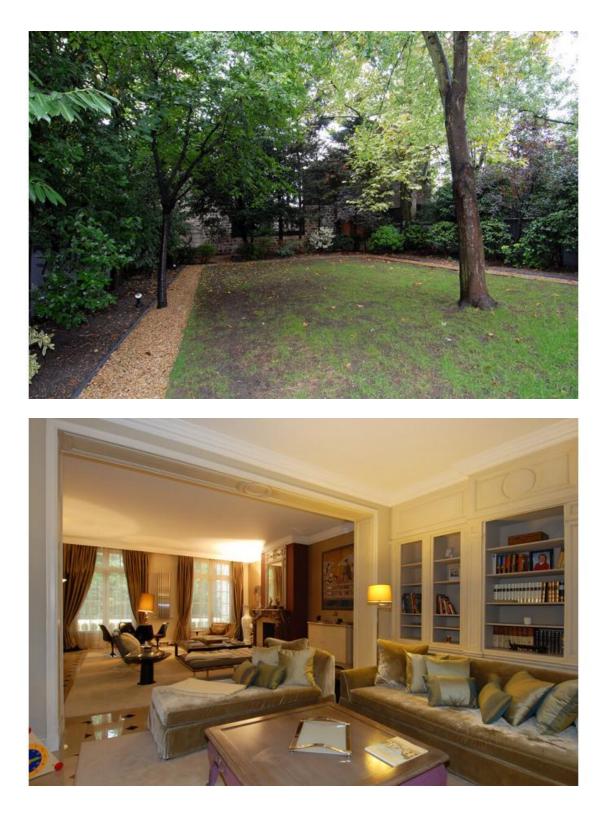

#### Luxury private mansion in Neuilly, 5 bedrooms, near the Bois de Boulogne

Beautiful mansion with elegant decoration with a monumental staircase in marble on 4 levels, with a total area of 650 sqm and a garden of 450 sqm, in perfect condition, sold furnished. In a quiet street 2 steps from the Bois de Boulogne and Jardin de Bagatelle. Garden level: entrance hall, guest toilet, kitchen with dining area, dining room, double living room, fireplace. Direct access to the terrace leading to the beautiful garden. 1st floor: master suite with large bathroom, 2 dressing rooms, library and office (5th bedroom), private terrace. 2nd floor: 4 bedrooms, 3 bathrooms. Basement: cinema, jacuzzi, hammam, gym, dressing room, toilets, staff lounge, large laundry room. Elevator, closed garage for 2 cars in the building opposite.

### Details

Duble living room Dining room Equipped kitchen 4 bedrooms 3 bathrooms Library (5th bedroom) Hammam Jacuzzi Fitness Elevator Parking Garden