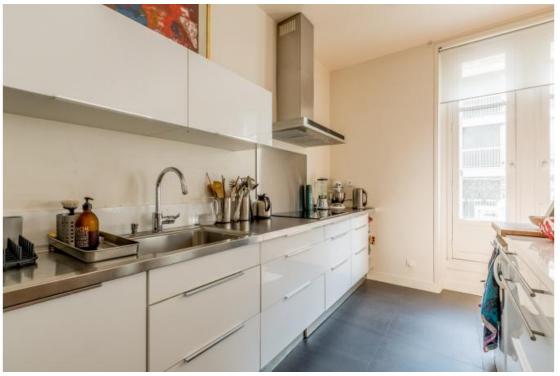

#### On request

| Apartment |
|-----------|
| 101,0 m2  |
| Floor: 2  |

Rooms: 5 Bedrooms: 4 Bathrooms: 1

**FAISANDERIE QUARTER** Ideally located in the 16th arrondissement close to shops and the Bois de Boulogne. On the 2nd floor of a beautiful Haussmanian building a family apartment of 101m<sup>2</sup>. It gives an entrance opening on a very big stay with an american kitchen all giving on a running balcony, a wide corridor serving 4 rooms, a room of shower, WC.

### Details

Surface 101m<sup>2</sup>

2nd floor

An entrance

Living room

American kitchen