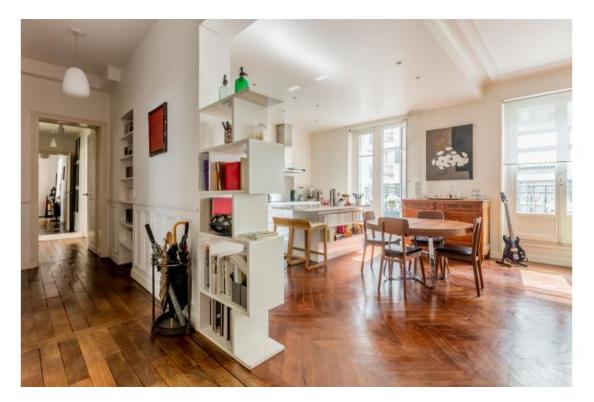

#### On request

| Apartment |
|-----------|
| 101,0 m2  |
| Floor: 2  |

Rooms: 5 Bedrooms: 4 Bathrooms: 1

**FAISANDERIE QUARTER** Ideally located in the 16th arrondissement close to shops and the Bois de Boulogne. On the 2nd floor of a beautiful Haussmanian building a family apartment of 101m<sup>2</sup>. It gives an entrance opening on a very big stay with an american kitchen all giving on a running balcony, a wide corridor serving 4 rooms, a room of shower, WC.

### Details

Surface 101m<sup>2</sup>

2nd floor

An entrance

Living room

American kitchen