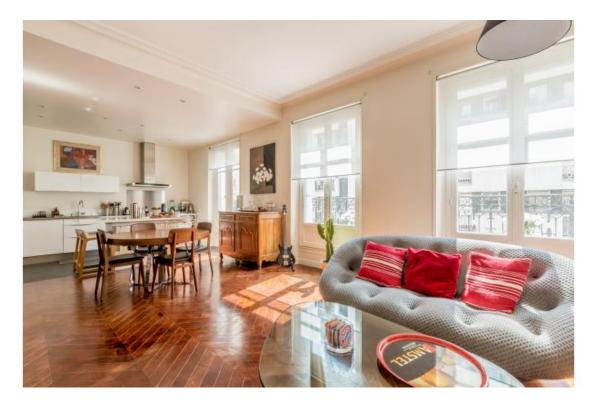

#### On request

| Apartment |
|-----------|
| 101,0 m2  |
| Floor: 2  |

Rooms: 5 Bedrooms: 4 Bathrooms: 1

**FAISANDERIE QUARTER** Ideally located in the 16th arrondissement close to shops and the Bois de Boulogne. On the 2nd floor of a beautiful Haussmanian building a family apartment of 101m<sup>2</sup>. It gives an entrance opening on a very big stay with an american kitchen all giving on a running balcony, a wide corridor serving 4 rooms, a room of shower, WC.

### Details

Surface 101m<sup>2</sup>

2nd floor

An entrance

Living room

American kitchen