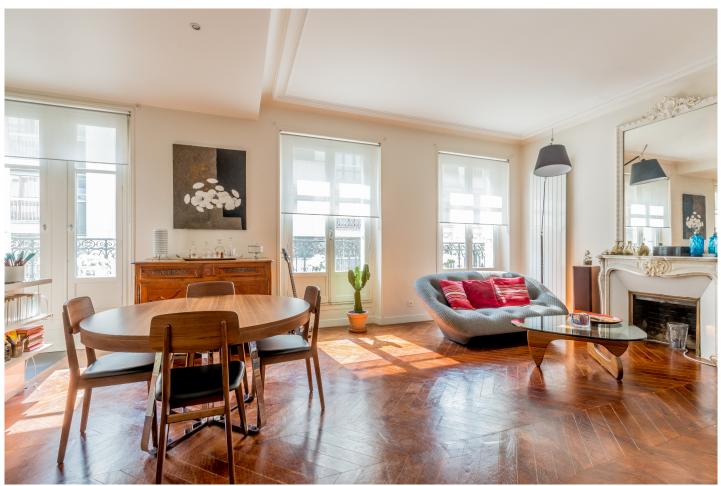

#### On request

| Apartment |
|-----------|
| 101,0 m2  |
| Floor: 2  |

Rooms: 5 Bedrooms: 4 Bathrooms: 1

**FAISANDERIE QUARTER** Ideally located in the 16th arrondissement close to shops and the Bois de Boulogne. On the 2nd floor of a beautiful Haussmanian building a family apartment of 101m<sup>2</sup>. It gives an entrance opening on a very big stay with an american kitchen all giving on a running balcony, a wide corridor serving 4 rooms, a room of shower, WC.

### Details

Surface 101m<sup>2</sup>

2nd floor

An entrance

Living room

American kitchen

## Additionally Southwest exposure

Very sunny

Ancient charm