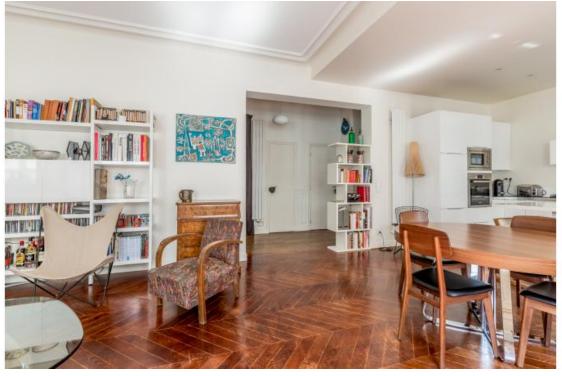

#### On request

| Apartment |
|-----------|
| 101,0 m2  |
| Floor: 2  |

Rooms: 5 Bedrooms: 4 Bathrooms: 1

**FAISANDERIE QUARTER** Ideally located in the 16th arrondissement close to shops and the Bois de Boulogne. On the 2nd floor of a beautiful Haussmanian building a family apartment of 101m<sup>2</sup>. It gives an entrance opening on a very big stay with an american kitchen all giving on a running balcony, a wide corridor serving 4 rooms, a room of shower, WC.

### Details

Surface 101m<sup>2</sup>

2nd floor

An entrance

Living room

American kitchen