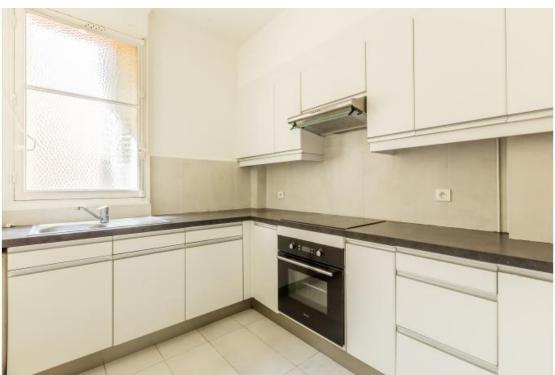

### On request

Apartment 52,0 m2 Floor: 2 Rooms: 1 Bedrooms: 1 Bathrooms: 1

At the metro Michel Ange - Molitor in the 16th arrondissement, in a beautiful building of the 30s perfectly maintained, with caretaker and lift, a large living room with a sleeping area, separate kitchen, bathroom with toilet, all opening onto a garden full West.

#### **Details**

Surface 53m2 2d floor 1 bedroom place Kitchen Bathroom and WC Cellar