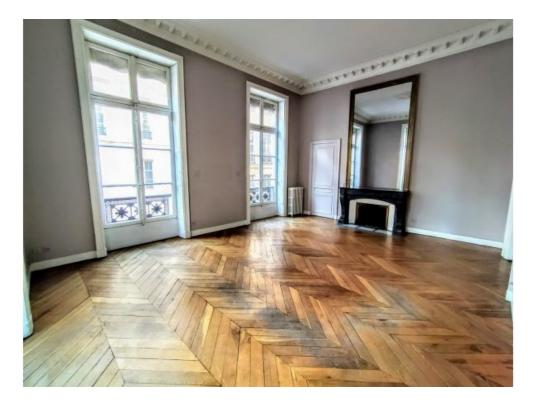

#### On request

Apartment 155,0 m2 Floor: 1 Rooms: 5 Bedrooms: 3 Bathrooms: 2

RENTED n a beautiful 1900 building located in few steps from the Palais des Invalides and the Sainte-Clotilde Basilica, a 155 m² apartment on the 1st noble floor offering an entrance gallery, a large living room, a dining room, an equipped kitchen, a parental suite with dressing room and bathroom and WC, a 2nd bedroom of 15m2 and a 3rd bedroom with mezannine of 9m2, 2 shower rooms and 2 separate WCs.

### **Additionally**

- Chemney
- Lift
- Style: Art Nouveau
- Built in 1900
- Nice height under ceiling (4m).