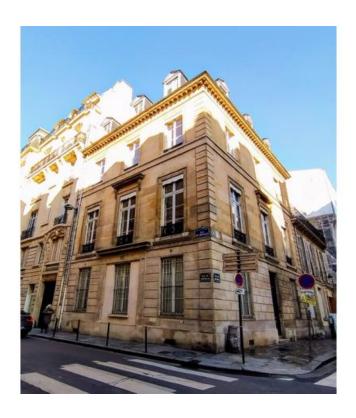

#### On request

Apartment 155,0 m2 Floor: 1 Rooms: 5 Bedrooms: 3 Bathrooms: 2

RENTED n a beautiful 1900 building located in few steps from the Palais des Invalides and the Sainte-Clotilde Basilica, a 155 m² apartment on the 1st noble floor offering an entrance gallery, a large living room, a dining room, an equipped kitchen, a parental suite with dressing room and bathroom and WC, a 2nd bedroom of 15m2 and a 3rd bedroom with mezannine of 9m2, 2 shower rooms and 2 separate WCs.

### **Additionally**

- Chemney
- Lift
- Style: Art Nouveau
- Built in 1900
- Nice height under ceiling (4m).