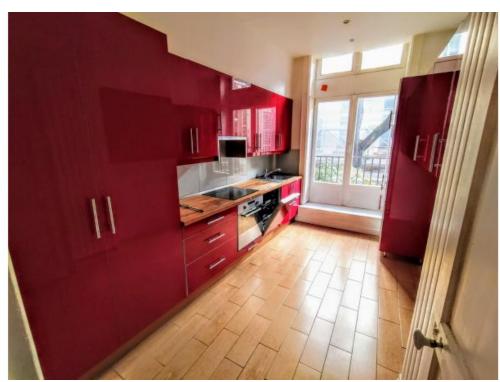

#### On request

Apartment 155,0 m2 Floor: 1 Rooms: 5 Bedrooms: 3 Bathrooms: 2

RENTED n a beautiful 1900 building located in few steps from the Palais des Invalides and the Sainte-Clotilde Basilica, a 155 m² apartment on the 1st noble floor offering an entrance gallery, a large living room, a dining room, an equipped kitchen, a parental suite with dressing room and bathroom and WC, a 2nd bedroom of 15m2 and a 3rd bedroom with mezannine of 9m2, 2 shower rooms and 2 separate WCs.

#### **Details**

• Total area: 155m2

• 5 rooms

• Large kitchen

Streaming balcony

Guardian in the building

Orientation: Eats