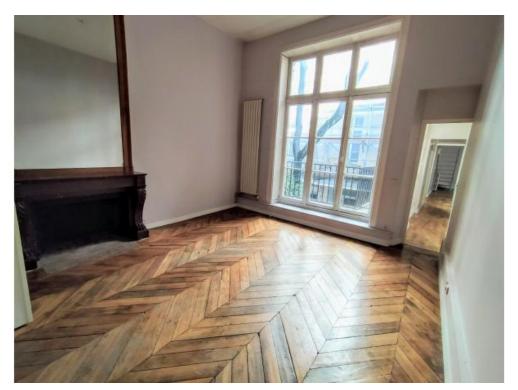

#### On request

Apartment 155,0 m2 Floor: 1 Rooms: 5 Bedrooms: 3 Bathrooms: 2

RENTED n a beautiful 1900 building located in few steps from the Palais des Invalides and the Sainte-Clotilde Basilica, a 155 m² apartment on the 1st noble floor offering an entrance gallery, a large living room, a dining room, an equipped kitchen, a parental suite with dressing room and bathroom and WC, a 2nd bedroom of 15m2 and a 3rd bedroom with mezannine of 9m2, 2 shower rooms and 2 separate WCs.

Nice height under ceiling (4m). Streaming balcony.

Guardian in the building. Location sought. Immediate availability.