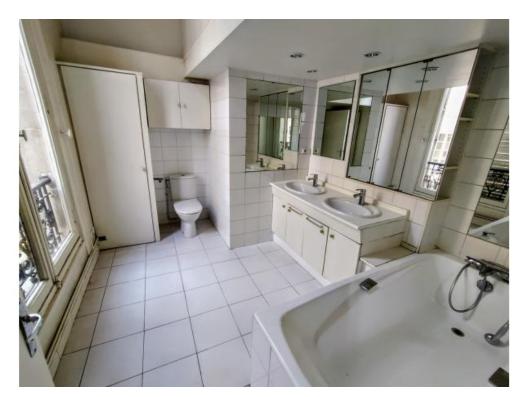

#### On request

Apartment 155,0 m2 Floor: 1 Rooms: 5 Bedrooms: 3 Bathrooms: 2

RENTED n a beautiful 1900 building located in few steps from the Palais des Invalides and the Sainte-Clotilde Basilica, a 155 m² apartment on the 1st noble floor offering an entrance gallery, a large living room, a dining room, an equipped kitchen, a parental suite with dressing room and bathroom and WC, a 2nd bedroom of 15m2 and a 3rd bedroom with mezannine of 9m2, 2 shower rooms and 2 separate WCs.