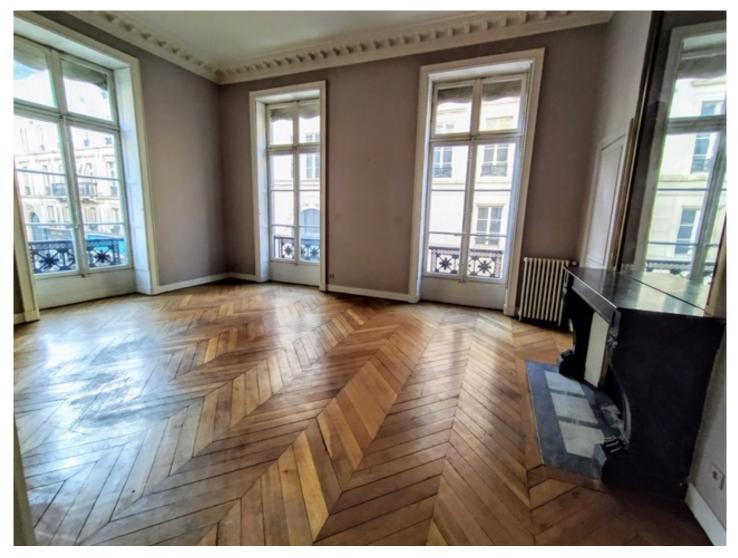

#### On request

Apartment 155,0 m2 Floor: 1 Rooms: 5 Bedrooms: 3 Bathrooms: 2

RENTED n a beautiful 1900 building located in few steps from the Palais des Invalides and the Sainte-Clotilde Basilica, a 155 m² apartment on the 1st noble floor offering an entrance gallery, a large living room, a dining room, an equipped kitchen, a parental suite with dressing room and bathroom and WC, a 2nd bedroom of 15m2 and a 3rd bedroom with mezannine of 9m2, 2 shower rooms and 2 separate WCs.

Nice height under ceiling (4m). Streaming balcony.

Guardian in the building. Location sought. Immediate availability.

# **AREAS**

| 1 Living-room | 32 m <sup>2</sup>   |
|---------------|---------------------|
| 1 Dining room | 19 m²               |
| 1 Bedroom     | 9 m²                |
| 1 Bedroom     | 18 m²               |
| 1 Bedroom     | 15 m²               |
| 1 Kitchen     | 10.7 m <sup>2</sup> |