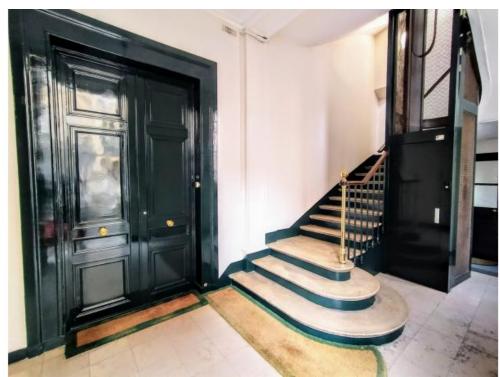

### **Additionally**

- Chemney
- Lift
- Style: Art Nouveau
- Built in 1900
- Nice height under ceiling (4m).