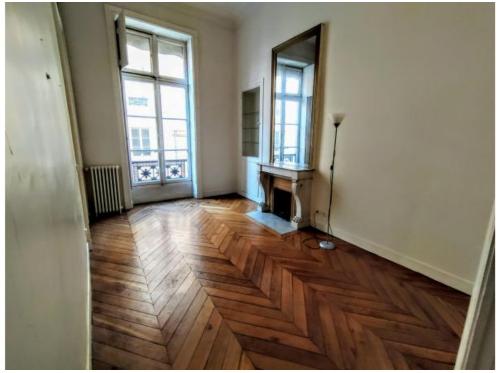

#### On request

Apartment 155,0 m2 Floor: 1 Rooms: 5 Bedrooms: 3 Bathrooms: 2

RENTED n a beautiful 1900 building located in few steps from the Palais des Invalides and the Sainte-Clotilde Basilica, a 155 m² apartment on the 1st noble floor offering an entrance gallery, a large living room, a dining room, an equipped kitchen, a parental suite with dressing room and bathroom and WC, a 2nd bedroom of 15m2 and a 3rd bedroom with mezannine of 9m2, 2 shower rooms and 2 separate WCs.

# **AREAS**

| 1 Living-room | 32 m <sup>2</sup>   |
|---------------|---------------------|
| 1 Dining room | 19 m²               |
| 1 Bedroom     | 9 m²                |
| 1 Bedroom     | 18 m²               |
| 1 Bedroom     | 15 m²               |
| 1 Kitchen     | 10.7 m <sup>2</sup> |