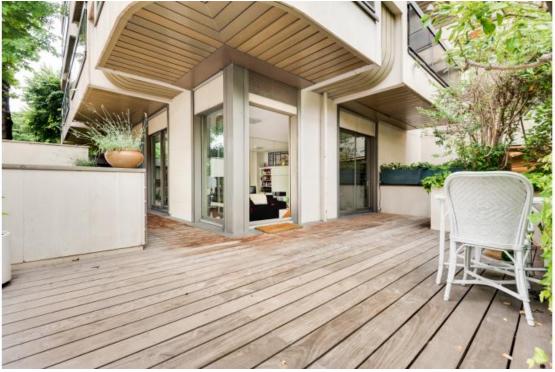

Located on the garden floor of a secure luxury residence, a large studio of 45m2 (Carrez law), opening onto a large single-storey terrace of 33m2 for private and exclusive use. It consists of an entrance with cupboards, a large living room, a separate kitchen, a bathroom with a toilet. A cellar completes this rare property. South exposure, ceiling height 3.15m, 24/24 security service.

# Additionally

- South-East exposure
- Large terrace 33m2
- Security service 24/24