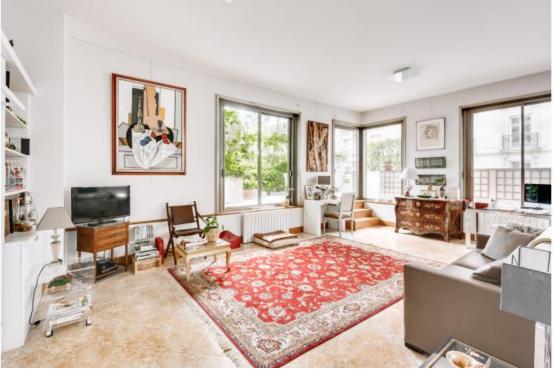

Located on the garden floor of a secure luxury residence, a large studio of 45m2 (Carrez law), opening onto a large single-storey terrace of 33m2 for private and exclusive use. It consists of an entrance with cupboards, a large living room, a separate kitchen, a bathroom with a toilet. A cellar completes this rare property. South exposure, ceiling height 3.15m, 24/24 security service.

### Details

- Entry
- Large living space
- Big bathroom with WC
- Separate kitchen
- Large terrace