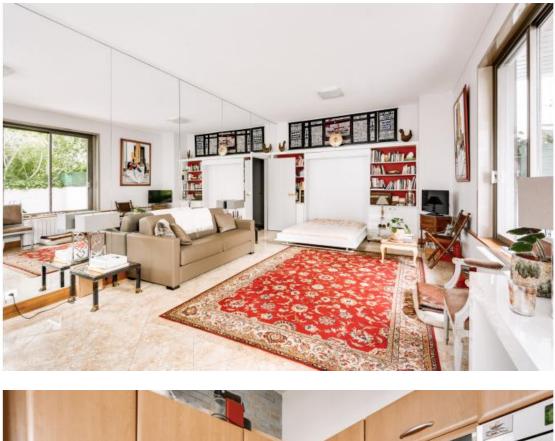

Located on the garden floor of a secure luxury residence, a large studio of 45m2 (Carrez law), opening onto a large single-storey terrace of 33m2 for private and exclusive use. It consists of an entrance with cupboards, a large living room, a separate kitchen, a bathroom with a toilet. A cellar completes this rare property. South exposure, ceiling height 3.15m, 24/24 security service.

### Details

- Entry
- Large living space
- Big bathroom with WC
- Separate kitchen
- Large terrace