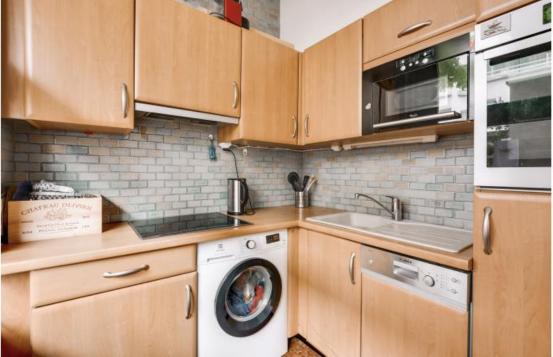

Located on the garden floor of a secure luxury residence, a large studio of 45m2 (Carrez law), opening onto a large single-storey terrace of 33m2 for private and exclusive use. It consists of an entrance with cupboards, a large living room, a separate kitchen, a bathroom with a toilet. A cellar completes this rare property. South exposure, ceiling height 3.15m, 24/24 security service.

### Details

- Entry
- Large living space
- Big bathroom with WC
- Separate kitchen
- Large terrace