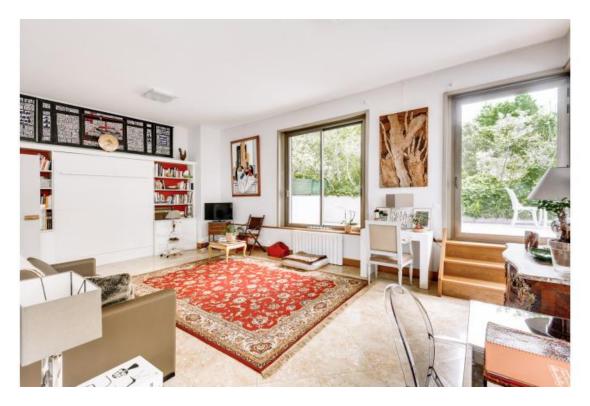

Located on the garden floor of a secure luxury residence, a large studio of 45m2 (Carrez law), opening onto a large single-storey terrace of 33m2 for private and exclusive use. It consists of an entrance with cupboards, a large living room, a separate kitchen, a bathroom with a toilet. A cellar completes this rare property. South exposure, ceiling height 3.15m, 24/24 security service.

### Details

- Entry
- Large living space
- Big bathroom with WC
- Separate kitchen
- Large terrace