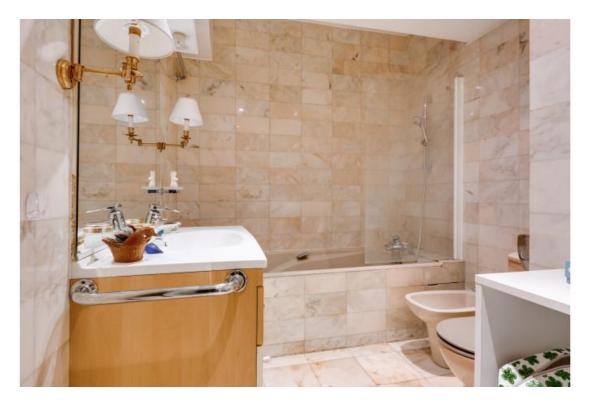

Located on the garden floor of a secure luxury residence, a large studio of 45m2 (Carrez law), opening onto a large single-storey terrace of 33m2 for private and exclusive use. It consists of an entrance with cupboards, a large living room, a separate kitchen, a bathroom with a toilet. A cellar completes this rare property. South exposure, ceiling height 3.15m, 24/24 security service.

### Details

- Entry
- Large living space
- Big bathroom with WC
- Separate kitchen
- Large terrace