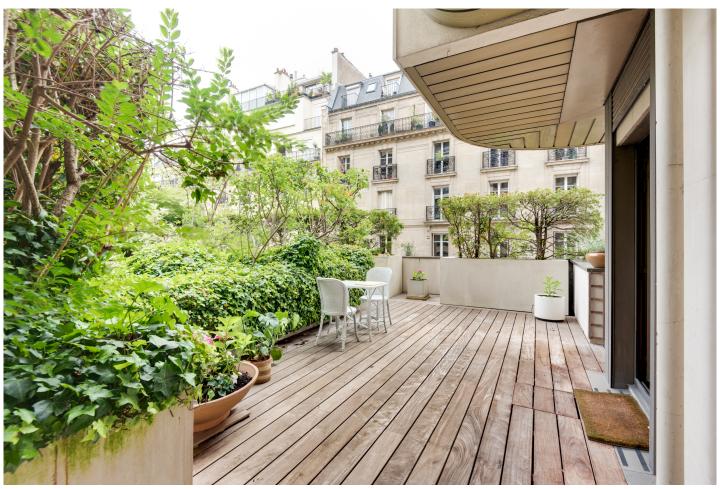

#### On request

Apartment 45,0 m2 33,0 m2 Floor: Rez-de-jardin Rooms: 1 Bedrooms: 1 Bathrooms: 1

Ideal pied-à-terre located on the Chaillot hill, a stone's throw from Place du Trocadéro, the banks of the Seine and the Eiffel Tower.

Located on the garden floor of a secure luxury residence, a large studio of 45m2 (Carrez law), opening onto a large single-storey terrace of 33m2 for private and exclusive use. It consists of an entrance with cupboards, a large living room, a separate kitchen, a bathroom with a toilet. A cellar completes this rare property. South exposure, ceiling height 3.15m, 24/24 security service.

# Additionally

- South-East exposure
- Large terrace 33m2
- Security service 24/24