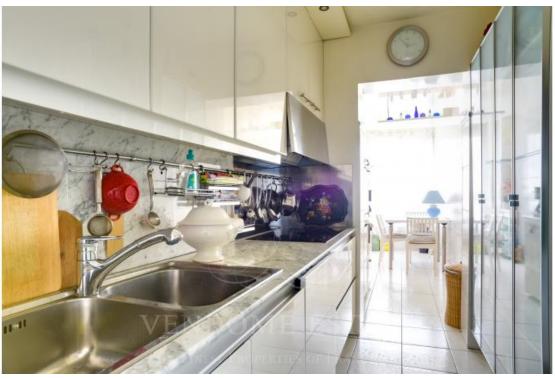

It includes a large living space (living / dining room), a separate fitted kitchen with a dining area, three bedrooms, two of which have their bathrooms and toilets, an entrance with plenty of storage space. Top-of-the-range renovation, perfect condition. It enjoys an unobstructed view of Paris and a balcony that crosses all the rooms. East exposure. Charges 400 euros per month (collective heating). A parking space in the building (€ 50,000 in addition to the price)

#### **Details**

- Entry
- Large réception
- Kitchen
- Dining area
- 3 bedrooms
- 2 bathrooms
- Balcony
- Parking (in addition to the price)