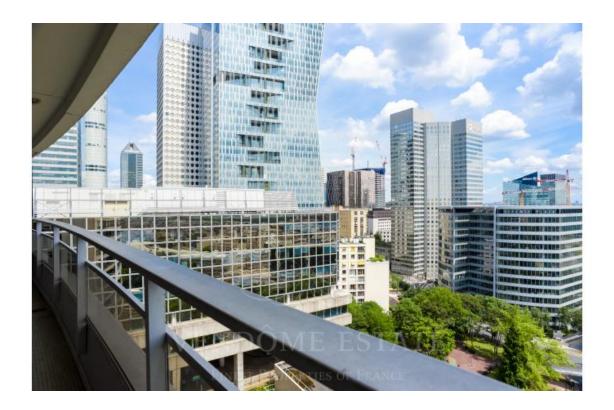

It includes a large living space (living / dining room), a separate fitted kitchen with a dining area, three bedrooms, two of which have their bathrooms and toilets, an entrance with plenty of storage space. Top-of-the-range renovation, perfect condition. It enjoys an unobstructed view of Paris and a balcony that crosses all the rooms. East exposure. Charges 400 euros per month (collective heating). A parking space in the building (€ 50,000 in addition to the price)

# **Additionally**

- Panoramic view
- Exposition Est
- Very bright
- Security 24/24