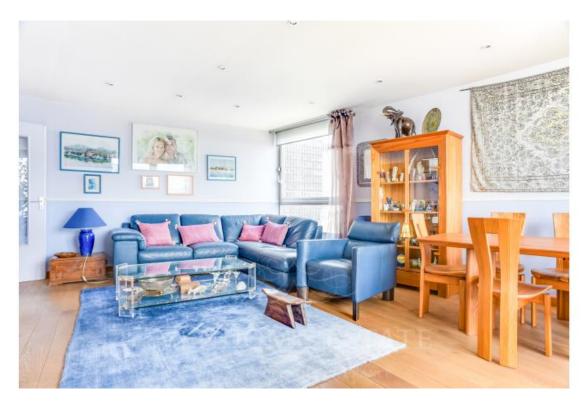

It includes a large living space (living / dining room), a separate fitted kitchen with a dining area, three bedrooms, two of which have their bathrooms and toilets, an entrance with plenty of storage space. Top-of-the-range renovation, perfect condition. It enjoys an unobstructed view of Paris and a balcony that crosses all the rooms. East exposure. Charges 400 euros per month (collective heating). A parking space in the building (€ 50,000 in addition to the price)

#### **Details**

- Entry
- Large réception
- Kitchen
- Dining area
- 3 bedrooms
- 2 bathrooms
- Balcony
- Parking (in addition to the price)