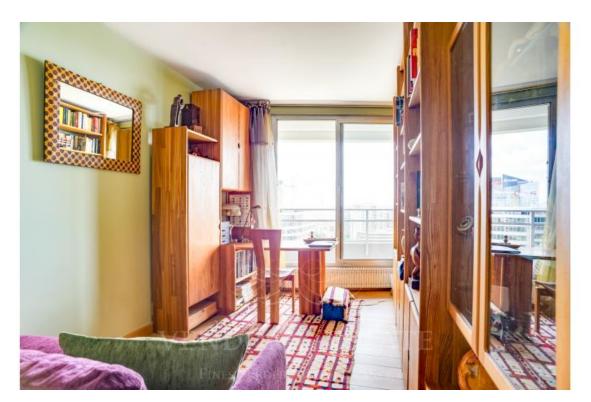

It includes a large living space (living / dining room), a separate fitted kitchen with a dining area, three bedrooms, two of which have their bathrooms and toilets, an entrance with plenty of storage space. Top-of-the-range renovation, perfect condition. It enjoys an unobstructed view of Paris and a balcony that crosses all the rooms. East exposure. Charges 400 euros per month (collective heating). A parking space in the building (€ 50,000 in addition to the price)

#### **Details**

- Entry
- Large réception
- Kitchen
- Dining area
- 3 bedrooms
- 2 bathrooms
- Balcony
- Parking (in addition to the price)