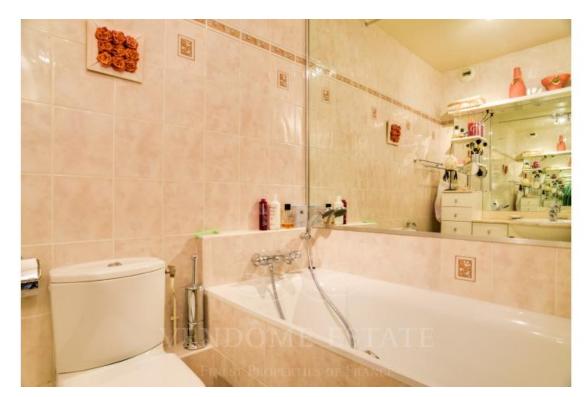

It includes a large living space (living / dining room), a separate fitted kitchen with a dining area, three bedrooms, two of which have their bathrooms and toilets, an entrance with plenty of storage space. Top-of-the-range renovation, perfect condition. It enjoys an unobstructed view of Paris and a balcony that crosses all the rooms. East exposure. Charges 400 euros per month (collective heating). A parking space in the building (€ 50,000 in addition to the price)

#### **Details**

- Entry
- Large réception
- Kitchen
- Dining area
- 3 bedrooms
- 2 bathrooms
- Balcony
- Parking (in addition to the price)