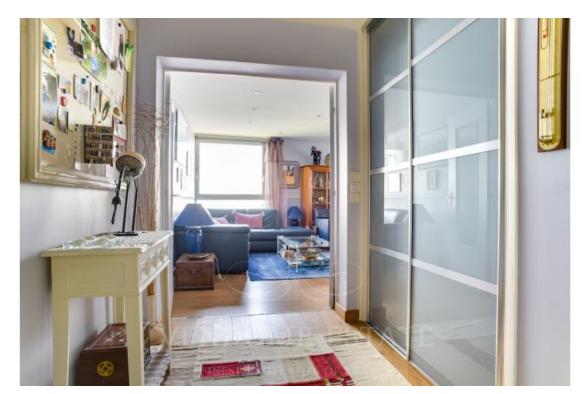

It includes a large living space (living / dining room), a separate fitted kitchen with a dining area, three bedrooms, two of which have their bathrooms and toilets, an entrance with plenty of storage space. Top-of-the-range renovation, perfect condition. It enjoys an unobstructed view of Paris and a balcony that crosses all the rooms. East exposure. Charges 400 euros per month (collective heating). A parking space in the building (€ 50,000 in addition to the price)

#### **Details**

- Entry
- Large réception
- Kitchen
- Dining area
- 3 bedrooms
- 2 bathrooms
- Balcony
- Parking (in addition to the price)