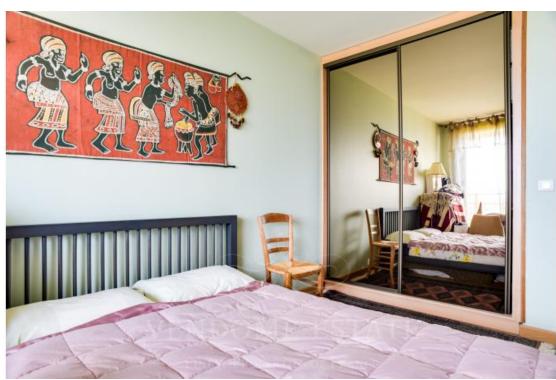

It includes a large living space (living / dining room), a separate fitted kitchen with a dining area, three bedrooms, two of which have their bathrooms and toilets, an entrance with plenty of storage space. Top-of-the-range renovation, perfect condition. It enjoys an unobstructed view of Paris and a balcony that crosses all the rooms. East exposure. Charges 400 euros per month (collective heating). A parking space in the building (€ 50,000 in addition to the price)

#### **Details**

- Entry
- Large réception
- Kitchen
- Dining area
- 3 bedrooms
- 2 bathrooms
- Balcony
- Parking (in addition to the price)