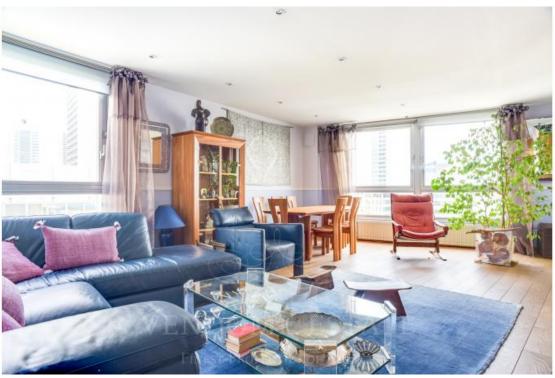

It includes a large living space (living / dining room), a separate fitted kitchen with a dining area, three bedrooms, two of which have their bathrooms and toilets, an entrance with plenty of storage space. Top-of-the-range renovation, perfect condition. It enjoys an unobstructed view of Paris and a balcony that crosses all the rooms. East exposure. Charges 400 euros per month (collective heating). A parking space in the building (€ 50,000 in addition to the price)

#### **Details**

- Entry
- Large réception
- Kitchen
- Dining area
- 3 bedrooms
- 2 bathrooms
- Balcony
- Parking (in addition to the price)