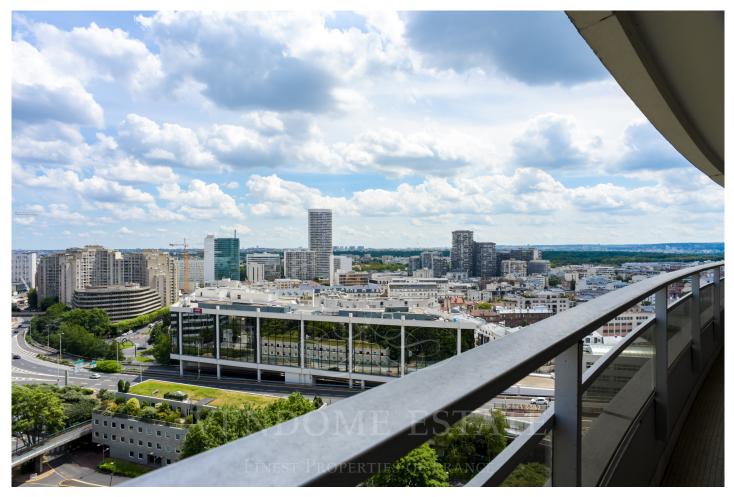

### On request

Apartment 110,0 m2 Floor: 16 Rooms: 5 Bedrooms: 3 Bathrooms: 2

In the heart of La Défense, this beautiful 110m2 apartment is located on the 16th floor of a modern luxury building offering a panoramic view of Paris.

It includes a large living space (living / dining room), a separate fitted kitchen with a dining area, three bedrooms, two of which have their bathrooms and toilets, an entrance with plenty of storage space. Top-of-the-range renovation, perfect condition. It enjoys an unobstructed view of Paris and a balcony that crosses all the rooms. East exposure. Charges 400 euros per month (collective heating). A parking space in the building (€ 50,000 in addition to the price)

# **Additionally**

- Panoramic view
- Exposition Est
- Very bright
- Security 24/24