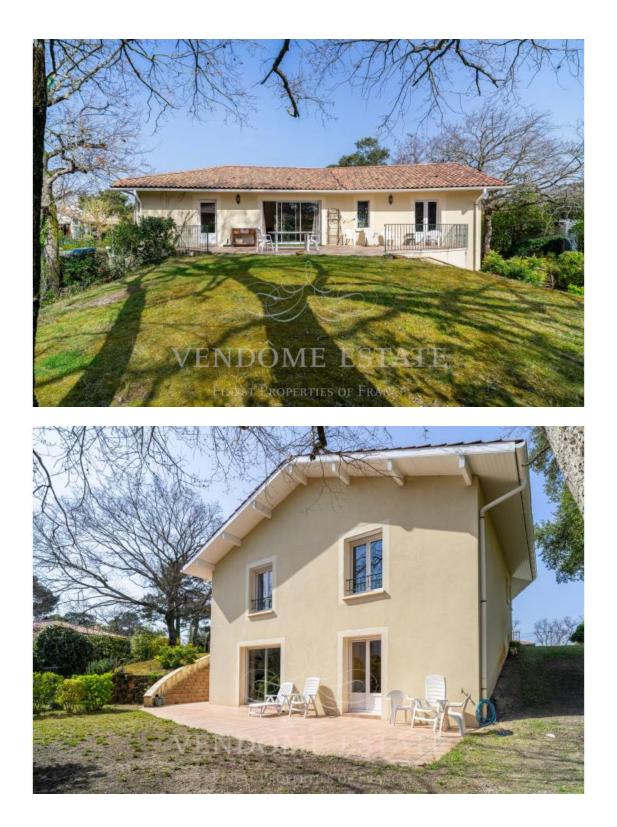

# SOLD OUT, HOUSE 230m2, 4 BEDROOMS, CAP BRETON

Rue des Bruyères 40130 Capbreton

#### On request

HouseRooms: 6Bathrooms: 3230,0 m2 1.000,0 m2Bedrooms: 4

Located in a residential area near the center and shops, a few minutes from the magnificent wide sandy beaches (Plage des Océanides and Plage de la Piste) a family house of 230m2 built in 2002 on a plot of 1,000m2.