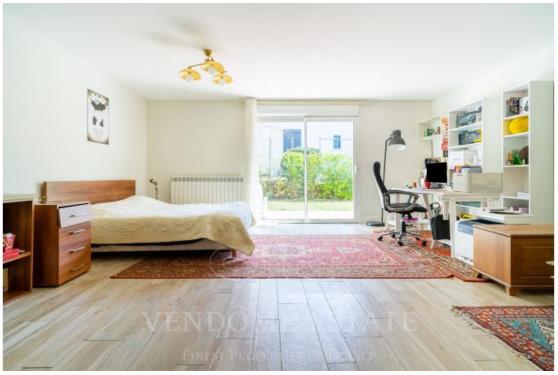

On the ground floor:

- A spacious living room (approximately 50m2) with cathedral ceiling, bathed in the sun facing South-East with its equipped dining kitchen

- A parental suite with its bathroom and a separate toilet

- 2 other bedrooms with a bathroom and separate wc.

On the ground floor:

- A 70m2 apartment with an independent entrance connected to the rest of the house by a staircase. It offers a large living room, a kitchen, a shower room and separate toilet as well as a dressing room. Perfect for a SEASONAL RENTAL

### Details

- Living room (about 50m2)
- Kitchen with dining space
- Master bedroom with bathroom and WC
- 2 other bedrooms with bathrooms and WC
- Apartement 70m2 with independent acces
- Garage for 2 cars