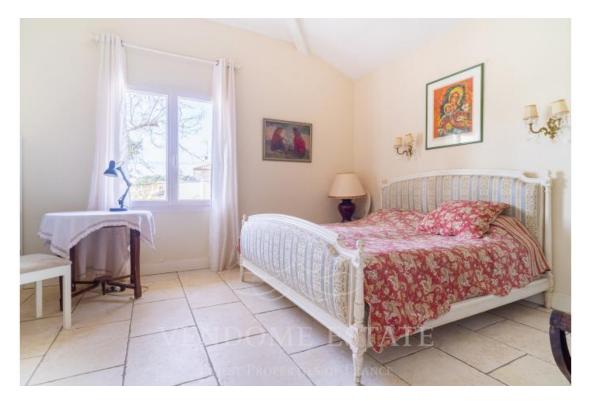

On the ground floor:

- A spacious living room (approximately 50m2) with cathedral ceiling, bathed in the sun facing South-East with its equipped dining kitchen

- A parental suite with its bathroom and a separate toilet

- 2 other bedrooms with a bathroom and separate wc.

On the ground floor:

- A 70m2 apartment with an independent entrance connected to the rest of the house by a staircase. It offers a large living room, a kitchen, a shower room and separate toilet as well as a dressing room. Perfect for a SEASONAL RENTAL

### Details

- Living room (about 50m2)
- Kitchen with dining space
- Master bedroom with bathroom and WC
- 2 other bedrooms with bathrooms and WC
- Apartement 70m2 with independent acces
- Garage for 2 cars