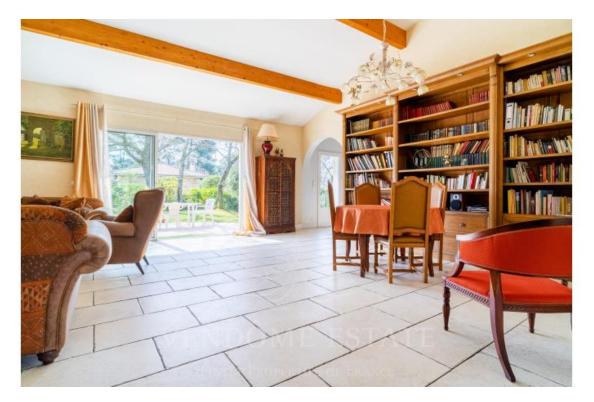

On the ground floor:

- A spacious living room (approximately 50m2) with cathedral ceiling, bathed in the sun facing South-East with its equipped dining kitchen

- A parental suite with its bathroom and a separate toilet

### Details

- Living room (about 50m2)
- Kitchen with dining space
- Master bedroom with bathroom and WC
- 2 other bedrooms with bathrooms and WC
- Apartement 70m2 with independent acces
- Garage for 2 cars