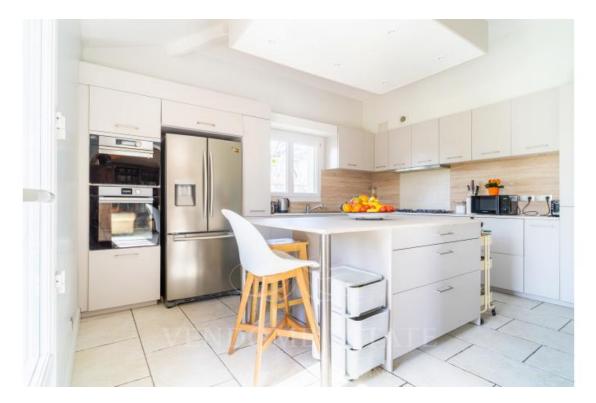

On the ground floor:

- A spacious living room (approximately 50m2) with cathedral ceiling, bathed in the sun facing South-East with its equipped dining kitchen

- A parental suite with its bathroom and a separate toilet

### Details

- Living room (about 50m2)
- Kitchen with dining space
- Master bedroom with bathroom and WC
- 2 other bedrooms with bathrooms and WC
- Apartement 70m2 with independent acces
- Garage for 2 cars