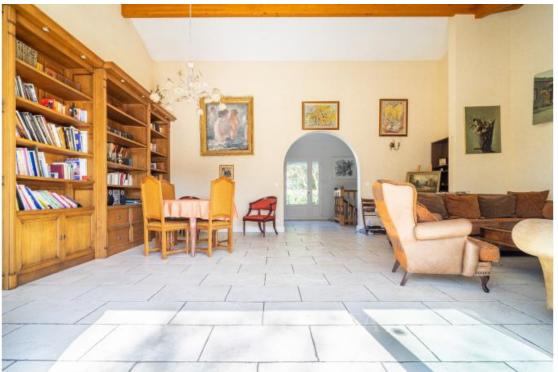

On the ground floor:

- A spacious living room (approximately 50m2) with cathedral ceiling, bathed in the sun facing South-East with its equipped dining kitchen

- A parental suite with its bathroom and a separate toilet

### Details

- Living room (about 50m2)
- Kitchen with dining space
- Master bedroom with bathroom and WC
- 2 other bedrooms with bathrooms and WC
- Apartement 70m2 with independent acces
- Garage for 2 cars